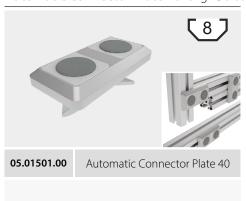

precise and efficient profile connections.

FIND OUT MORE NOW!

We are always available to answer any questions you may have.





# **Technical Specifications**

# Automatic connectors / angle brackets for aluminum profiles

#### Material

- Connector plate / Angle bracket: Aluminum die-casting, powder-coated
- · Magnetic rhombus screws: Steel, galvanized
- · Countersunk nuts: Steel, galvanized
- · Cover cap: Plastic PA, fiberglass reinforced
- · Insert: Zinc die-casting
- · Ring: Plastic PE

#### Color

- · Connector plate / Angle bracket: Aluminium-colored
- · Cover caps: Black or RAL 7042 (gray) upon request

#### Automatic Angle Bracket 40 lenght/cross







#### **Automatic Angle Bracket 40**



## Automatic Angle Bracket 40 x 80



## **Automatic Connector Plate 40** lenght/cross



### **Automatic Connector Plate 120**



Contact us and learn more about our angle & connector technology. Leverage Lean principles by increasing efficiency, reducing waste, and conserving resources – the key factors that are crucial for a streamlined and high-performance system.

**CONTACT US NOW**