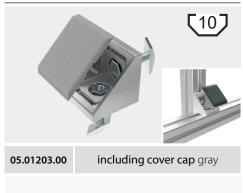

# **Automatic connector / angle bracket** for aluminium profiles with groove [8] [10]

faster, smarter, more stable

Optimize your assembly processes with innovative automatic aluminum brackets and connectors – the smart, stable solutions for quick, right-angled, or parallel connections of profiles. Designed for maximum efficiency, this solution enables simple profile connections in both longitudinal and transverse directions, specifically tailored to groove sizes  $\frac{8}{3}$  and  $\frac{10}{3}$ .

#### Material

- Connector plate / Angle bracket: Aluminum die-casting, powder-coated
- · Magnetic rhombus screws: Steel, galvanized
- · Countersunk nuts: Steel, galvanized
- · Cover cap: Plastic PA, fiberglass reinforced
- · Insert: Zinc die-casting
- · Ring: Plastic PE

#### Color

- · Connector plate / Angle bracket: Aluminium-colored
- · Cover caps: Black or RAL 7042 (gray) upon request