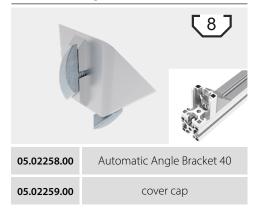

#### Automatic Angle Bracket 40 lenght/cross

#### **Automatic Angle Bracket 40**