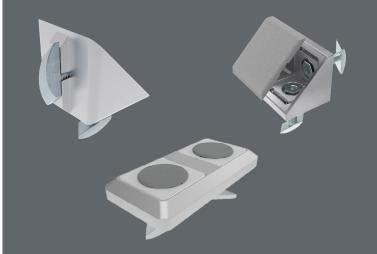

Thanks to pre-assembled magnetic rhombus screws and countersunk nuts, the automatic connector can be inserted directly and quickly into the profile groove, ensuring precise positioning without additional adjustment steps. The slim design of the connectors minimizes material use and saves weight without compromising stability.

Additionally, the open side of the bracket, which can be closed with matching cover caps, provides a clean, modern appearance. Whether for industrial applications or demanding workshop needs, the automatic connectors offer reliable stability and precision that meet every challenge.

# What makes the automatic connectors / angle brackets special?

- Easy & faster assembly thanks to magnetic rhombus screws
- Time savings through faster picking due to fewer components
- Error-free assembly as all connecting components are fully pre-assembled
- Aesthetic & clean appearance with matching cover caps
- Compatibility with grooved aluminum profiles
- Reduced storage space, as the relevant components are pre-assembled