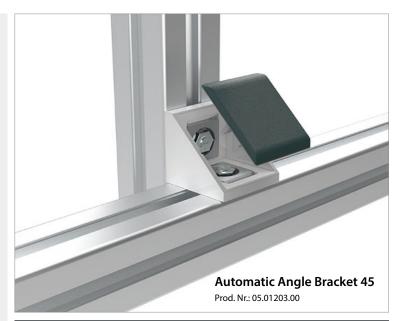

# **Automatic connector / angle bracket** for aluminium profiles with groove [8] [10]

faster, smarter, more stable

Optimize your assembly processes with innovative automatic aluminum brackets and connectors – the smart, stable solutions for quick, right-angled, or parallel connections of profiles. Designed for maximum efficiency, this solution enables simple profile connections in both longitudinal and transverse directions, specifically tailored to groove sizes  $\frac{8}{3}$  and  $\frac{10}{3}$ .

Thanks to pre-assembled magnetic rhombus screws and countersunk nuts, the automatic connector can be inserted directly and quickly into the profile groove, ensuring precise positioning without additional adjustment steps. The slim design of the connectors minimizes material use and saves weight without compromising stability.

Additionally, the open side of the bracket, which can be closed with matching cover caps, provides a clean, modern appearance. Whether for industrial applications or demanding workshop needs, the automatic connectors offer reliable stability and precision that meet every challenge.