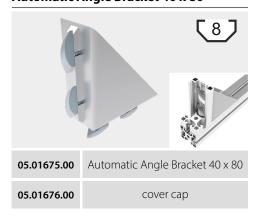

les to the next level: The intelligent solution for precise and efficient profile connections.

FIND OUT MORE NOW!

We are always available to answer any questions you may have.





# **Technical Specifications**

# Automatic connectors / angle brackets for aluminum profiles

#### Material

- Connector plate / Angle bracket: Aluminum die-casting, powder-coated
- · Magnetic rhombus screws: Steel, galvanized
- · Countersunk nuts: Steel, galvanized
- · Cover cap: Plastic PA, fiberglass reinforced
- · Insert: Zinc die-casting
- · Ring: Plastic PE

#### Color

- · Connector plate / Angle bracket: Aluminium-colored
- · Cover caps: Black or RAL 7042 (gray) upon request

#### Automatic Angle Bracket 40 lenght/cross







#### **Automatic Angle Bracket 40**



## Automatic Angle Bracket 40 x 80



## **Automatic Connector Plate 40** lenght/cross



### **Automatic Connector Plate 120**



Contact us and learn more about our angle & connector technology. Leverage Lean principles by increasing efficiency, reducing waste, and conserving resources – the key factors that are crucial for a streamlined and high-performance system.

**CONTACT US NOW**