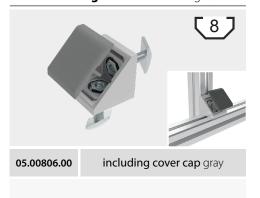

# **Automatic connector / angle bracket** for aluminium profiles with groove [8] [10]

faster, smarter, more stable

Optimize your assembly processes with innovative automatic aluminum brackets and connectors – the smart, stable solutions for quick, right-angled, or parallel connections of profiles. Designed for maximum efficiency, this solution enables simple profile connections in both longitudinal and transverse directions, specifically tailored to groove sizes  $\frac{8}{3}$  and  $\frac{10}{3}$ .

#### Material

- Connector plate / Angle bracket: Aluminum die-casting, powder-coated
- · Magnetic rhombus screws: Steel, galvanized
- · Countersunk nuts: Steel, galvanized
- · Cover cap: Plastic PA, fiberglass reinforced
- · Insert: Zinc die-casting
- · Ring: Plastic PE

#### Color

- · Connector plate / Angle bracket: Aluminium-colored
- · Cover caps: Black or RAL 7042 (gray) upon request