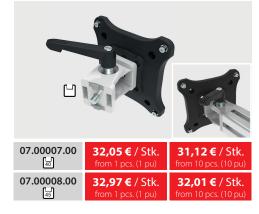

grab containers, and tablets in place.

**LEARN MORE NOW!** 

We are always available to answer any questions you may have.



### **Technical Specifications**

### Monitor & Tablet Holders incl. mounting set

- Monitor/tablet holder:
- Cable management cover:
- Mounting flange:
- Screws:
- Joint:

Steel / Aluminum / PA Plastic

Plastic

Aluminum die-cast

Steel

Zinc die-cast

### **Color Options:**

- Monitor/tablet holder:
- Cable management cover:
- Mounting flange:
- Clamping lever:

Gray / Aluminum-colored / Black

Gray / Black

Aluminum-colored

Black

### Monitor Holder as a complete system



### **Monitor Floating Arm** 40/45



### Monitor Holder 40/45 with 4 axes



### Monitor Holder 40/45 with 5 axes



#### **Monitor Mount** 40/45



Monitor Mount 40/45 with clamping lever



### **Tablet Holder**



### Magnifier Lamp D160 with joint arm



**Side Adapter** for magnifier lamp D160



Prices valid for all orders placed until April 15, 2025.

Looking for more mounting solutions for monitors, grab containers, perforated panels, etc.?

Discover a wide selection in our workplace systems catalog – scan the QR code or click the banner!