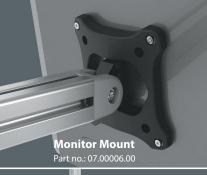

ment points. Thanks to **individually adjustable tilt and swivel angles**, every screen can be optimally aligned to promote ergonomic posture and relaxed working conditions. Whether in the **office**, **production**, **or home office**—our holders ensure maximum comfort everywhere.

In addition to keeping workspaces organized according to the LEAN 5S principle, our holders also support workplace health. Thanks to customizable height and angle adjustments, they perfectly adapt to employees' needs, reducing neck strain and fatigue. This, in turn, increases long-term health and improves work quality—no more makeshift solutions or wobbly screens. With our monitor and tablet holders, everything stays stable, flexible, and perfectly tailored to the user.



Monitor Holder
Part no.: 07.00253.00







## What Makes Our Monitor & Tablet Holders Special?

- **High Precision:**Robust construction for secure support
- Easy Installation:

  Quickly mounted & flexibly adjustable
- Ergonomics:
  Adjustable tilt & swivel angles
- Compatibility: Suitable for various screen & tablet sizes
- Durability: High-quality materials for long-term use

### **LEANPLUS**



### **Process Standardization**Simple installation and

Simple installation an modular design



### **Waste Reduction**

Minimized unnecessary movement & waiting times



### **5S Principle**

Part no.: 07.01176.00

Organized workspace with fixed positions for monitors & tablets



### **Ergonomics**

Optimal screen positioning for improved posture

Optimize Your Workspace with Our System Arms. Securely hold monitors, tool holders