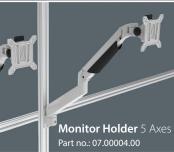

nt points. Thanks to **individually adjustable tilt and swivel angles**, every screen can be optimally aligned to promote ergonomic posture and relaxed working conditions. Whether in the **office**, **production**, **or home office**—our holders ensure maximum comfort everywhere.

In addition to keeping workspaces organized according to the LEAN 5S principle, our holders also support workplace health. Thanks to customizable height and angle adjustments, they perfectly adapt to employees' needs, reducing neck strain and fatigue. This, in turn, increases long-term health and improves work quality—no more makeshift solutions or wobbly screens. With our monitor and tablet holders, everything stays stable, flexible, and perfectly tailored to the user.



Monitor Holder
Part no.: 07.00253.00







## What Makes Our Monitor & Tablet Holders Special?

- **High Precision:**Robust construction for secure support
- Easy Installation:

  Quickly mounted & flexibly adjustable
- Ergonomics:
  Adjustable tilt & swivel angles
- Compatibility: Suitable for various screen & tablet sizes
- Durability: High-quality materials for long-term use

### **LEANPLUS**



### **Process Standardization**Simple installation and

Simple installation an modular design



### **Waste Reduction**

Minimized unnecessary movement & waiting times



### **5S Principle**

Part no.: 07.01176.00

Organized workspace with fixed positions for monitors & tablets



### **Ergonomics**

Optimal screen positioning for improved posture

Optimize Your Workspace with Our System Arms. Securely hold monitors, tool holders,