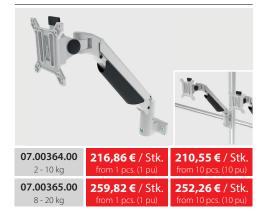

itioning for improved posture

Optimize Your Workspace with Our System Arms. Securely hold monitors, tool holders, grab containers, and tablets in place.

**LEARN MORE NOW!** 

We are always available to answer any questions you may have.



### **Technical Specifications**

### Monitor & Tablet Holders incl. mounting set

- Monitor/tablet holder:
- Cable management cover:
- Mounting flange:
- Screws:
- Joint:

Steel / Aluminum / PA Plastic

Plastic

Aluminum die-cast

Steel

Zinc die-cast

### **Color Options:**

- Monitor/tablet holder:
- Cable management cover:
- Mounting flange:
- Clamping lever:

Gray / Aluminum-colored / Black

Gray / Black

Aluminum-colored

Black

### Monitor Holder as a complete system



### **Monitor Floating Arm** 40/45



### Monitor Holder 40/45 with 4 axes



### Monitor Holder 40/45 with 5 axes



#### **Monitor Mount** 40/45



Monitor Mount 40/45 with clamping lever



### **Tablet Holder**



### Magnifier Lamp D160 with joint arm



**Side Adapter** for magnifier lamp D160



Prices valid for all orders placed until April 15, 2025.

Looking for more mounting solutions for monitors, grab containers, perforated panels, etc.?

Discover a wide selection in our workplace systems catalog – scan the QR code or click the banner!