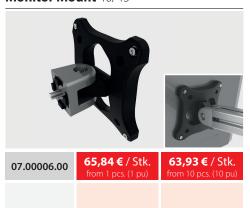

rms. Securely hold monitors, tool holders, grab containers, and tablets in place.

**LEARN MORE NOW!** 

We are always available to answer any questions you may have.



### **Technical Specifications**

### Monitor & Tablet Holders incl. mounting set

- Monitor/tablet holder:
- Cable management cover:
- Mounting flange:
- Screws:
- Joint:

Steel / Aluminum / PA Plastic

Plastic

Aluminum die-cast

Steel

Zinc die-cast

### **Color Options:**

- Monitor/tablet holder:
- Cable management cover:
- Mounting flange:
- Clamping lever:

Gray / Aluminum-colored / Black

Gray / Black

Aluminum-colored

Black

### Monitor Holder as a complete system



### **Monitor Floating Arm** 40/45



### Monitor Holder 40/45 with 4 axes



### Monitor Holder 40/45 with 5 axes



#### **Monitor Mount** 40/45



Monitor Mount 40/45 with clamping lever



### **Tablet Holder**



### Magnifier Lamp D160 with joint arm



**Side Adapter** for magnifier lamp D160



Prices valid for all orders placed until April 15, 2025.

Looking for more mounting solutions for monitors, grab containers, perforated panels, etc.?

Discover a wide selection in our workplace systems catalog – scan the QR code or click the banner!