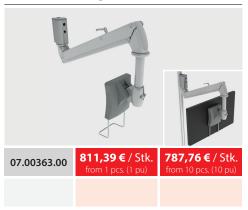

### **Ergonomics**

Optimal screen positioning for improved posture

Optimize Your Workspace with Our System Arms. Securely hold monitors, tool holders, grab containers, and tablets in place.

**LEARN MORE NOW!** 

We are always available to answer any questions you may have.



### **Technical Specifications**

### Monitor & Tablet Holders incl. mounting set

- Monitor/tablet holder:
- Cable management cover:
- Mounting flange:
- Screws:
- Joint:

Steel / Aluminum / PA Plastic

Plastic

Aluminum die-cast

Steel

Zinc die-cast

### **Color Options:**

- Monitor/tablet holder:
- Cable management cover:
- Mounting flange:
- Clamping lever:

Gray / Aluminum-colored / Black

Gray / Black

Aluminum-colored

Black

### Monitor Holder as a complete system



### **Monitor Floating Arm** 40/45



### Monitor Holder 40/45 with 4 axes



### Monitor Holder 40/45 with 5 axes



#### **Monitor Mount** 40/45



Monitor Mount 40/45 with clamping lever



### **Tablet Holder**



### Magnifier Lamp D160 with joint arm



**Side Adapter** for magnifier lamp D160



Prices valid for all orders placed until April 15, 2025.

Looking for more mounting solutions for monitors, grab containers, perforated panels, etc.?

Discover a wide selection in our workplace systems catalog – scan the QR code or click the banner!