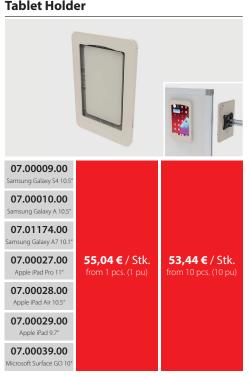

ets in place.

**LEARN MORE NOW!** 

We are always available to answer any questions you may have.



### **Technical Specifications**

### Monitor & Tablet Holders incl. mounting set

- Monitor/tablet holder:
- Cable management cover:
- Mounting flange:
- Screws:
- Joint:

Steel / Aluminum / PA Plastic

Plastic

Aluminum die-cast

Steel

Zinc die-cast

### **Color Options:**

- Monitor/tablet holder:
- Cable management cover:
- Mounting flange:
- Clamping lever:

Gray / Aluminum-colored / Black

Gray / Black

Aluminum-colored

Black

### Monitor Holder as a complete system



### **Monitor Floating Arm** 40/45



### Monitor Holder 40/45 with 4 axes



### Monitor Holder 40/45 with 5 axes



#### **Monitor Mount** 40/45



Monitor Mount 40/45 with clamping lever



### **Tablet Holder**



### Magnifier Lamp D160 with joint arm



**Side Adapter** for magnifier lamp D160



Prices valid for all orders placed until April 15, 2025.

Looking for more mounting solutions for monitors, grab containers, perforated panels, etc.?

Discover a wide selection in our workplace systems catalog – scan the QR code or click the banner!