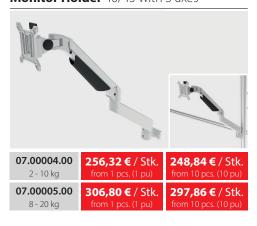

Your Workspace with Our System Arms. Securely hold monitors, tool holders, grab containers, and tablets in place.

**LEARN MORE NOW!** 

We are always available to answer any questions you may have.



### **Technical Specifications**

### Monitor & Tablet Holders incl. mounting set

- Monitor/tablet holder:
- Cable management cover:
- Mounting flange:
- Screws:
- Joint:

Steel / Aluminum / PA Plastic

Plastic

Aluminum die-cast

Steel

Zinc die-cast

### **Color Options:**

- Monitor/tablet holder:
- Cable management cover:
- Mounting flange:
- Clamping lever:

Gray / Aluminum-colored / Black

Gray / Black

Aluminum-colored

Black

### Monitor Holder as a complete system



### **Monitor Floating Arm** 40/45



### Monitor Holder 40/45 with 4 axes



### Monitor Holder 40/45 with 5 axes



#### **Monitor Mount** 40/45



Monitor Mount 40/45 with clamping lever



### **Tablet Holder**



### Magnifier Lamp D160 with joint arm



**Side Adapter** for magnifier lamp D160



Prices valid for all orders placed until April 15, 2025.

Looking for more mounting solutions for monitors, grab containers, perforated panels, etc.?

Discover a wide selection in our workplace systems catalog – scan the QR code or click the banner!