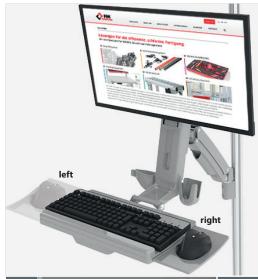

## Monitor & Tablet Holders incl. mounting set

for aluminium profiles with groove (8) (10)

See the difference

An ergonomically optimized workspace increases both comfort and efficiency. Our new monitor and tablet holders provide a **flexible and stable solution for ideal positioning of your screens and tablets**. Made from high-quality materials, they guarantee longevity and secure support—even with intensive use.

Our holders can be easily mounted on profile systems with groove (a) (10) and other common attachment points. Thanks to **individually adjustable tilt and swivel angles**, every screen can be optimally aligned to promote ergonomic posture and relaxed working conditions. Whether in the **office**, **production**, **or home office**—our holders ensure maximum comfort everywhere.

In addition to keeping workspaces organized according to the LEAN 5S principle, our holders also support workplace health. Thanks to customizable height and angle adjustments, they perfectly adapt to employees' needs, reducing neck strain and fatigue. This, in turn, increases long-term health and improves work quality—no more makeshift solutions or wobbly screens. With our monitor and tablet holders, everything stays stable, flexible, and perfectly tailored to the user.

## What Makes Our Monitor & Tablet Holders Special?

- **High Precision:**Robust construction for secure support
- Easy Installation:

  Quickly mounted & flexibly adjustable
- Ergonomics:
  Adjustable tilt & swivel angles
- Compatibility: Suitable for various screen & tablet sizes
- Durability: High-quality materials for long-term use