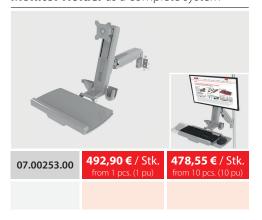

xed positions for monitors & tablets



### **Ergonomics**

Optimal screen positioning for improved posture

Optimize Your Workspace with Our System Arms. Securely hold monitors, tool holders, grab containers, and tablets in place.

**LEARN MORE NOW!** 

We are always available to answer any questions you may have.



### **Technical Specifications**

### Monitor & Tablet Holders incl. mounting set

- Monitor/tablet holder:
- Cable management cover:
- Mounting flange:
- Screws:
- Joint:

Steel / Aluminum / PA Plastic

Plastic

Aluminum die-cast

Steel

Zinc die-cast

### **Color Options:**

- Monitor/tablet holder:
- Cable management cover:
- Mounting flange:
- Clamping lever:

Gray / Aluminum-colored / Black

Gray / Black

Aluminum-colored

Black

### Monitor Holder as a complete system



### **Monitor Floating Arm** 40/45



### Monitor Holder 40/45 with 4 axes



### Monitor Holder 40/45 with 5 axes



#### **Monitor Mount** 40/45



Monitor Mount 40/45 with clamping lever



### **Tablet Holder**



### Magnifier Lamp D160 with joint arm



**Side Adapter** for magnifier lamp D160



Prices valid for all orders placed until April 15, 2025.

Looking for more mounting solutions for monitors, grab containers, perforated panels, etc.?

Discover a wide selection in our workplace systems catalog – scan the QR code or click the banner!