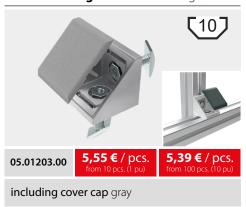

## Automatic connector / angle bracket for aluminium profiles with groove [8] [10]

faster, smarter, more stable

Optimize your assembly processes with innovative automatic aluminum brackets and connectors – the smart, stable solutions for **quick, right-angled, or parallel connections of profiles**. Designed for maximum efficiency, this solution enables simple profile connections in both longitudinal and transverse directions, specifically tailored to groove sizes [8] and [10].

Additionally, the open side of the bracket, which can be closed with **matching cover caps**, provides a clean, modern appearance. Whether for industrial applications or demanding workshop needs, the automatic connectors offer reliable stability and precision that meet every challenge.