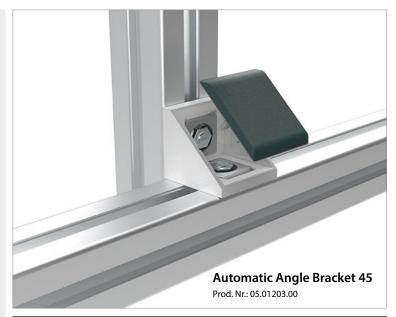

## Automatic connector / angle bracket for aluminium profiles with groove [8] [10]

faster, smarter, more stable

Optimize your assembly processes with innovative automatic aluminum brackets and connectors – the smart, stable solutions for **quick, right-angled, or parallel connections of profiles**. Designed for maximum efficiency, this solution enables simple profile connections in both longitudinal and transverse directions, specifically tailored to groove sizes [8] and [10].

Thanks to **pre-assembled magnetic rhombus screws** and countersunk nuts, the automatic connector can be **inserted directly and quickly into the profile groove,** ensuring precise positioning **without additional adjustment steps.** The slim design of the connectors minimizes material use and saves weight without compromising stability.

Additionally, the open side of the bracket, which can be closed with **matching cover caps**, provides a clean, modern appearance. Whether for industrial applications or demanding workshop needs, the automatic connectors offer reliable stability and precision that meet every challenge.