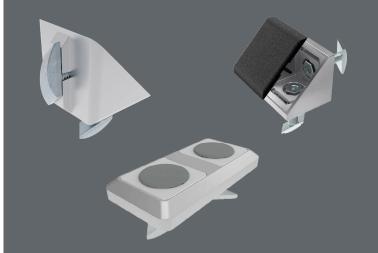

### Automatic connectors / angle brackets for aluminum profiles

#### Material

- · Connector plate / Angle bracket: Aluminum die-casting, powder-coated
- · Magnetic rhombus screws: Steel, galvanized
- · Countersunk nuts: Steel, galvanized
- · Cover cap: Plastic PA, fiberglass reinforced
- · Insert: Zinc die-casting
- · Ring: Plastic PE

#### Color

- · Connector plate / Angle bracket: Aluminium-colored
- · Cover caps: Black or RAL 7042 (gray) upon request