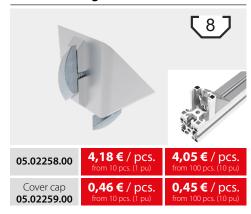

#### Automatic Angle Bracket 40 lenght/cross

#### **Automatic Angle Bracket 40**