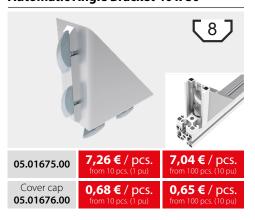

e next level:
The intelligent solution for precise and efficient profile connections.

FIND OUT MORE NOW!

We are always available to answer any questions you may have.





#### **Technical Specifications**

### Automatic connectors / angle brackets for aluminum profiles

#### Material

- · Connector plate / Angle bracket: Aluminum die-casting, powder-coated
- · Magnetic rhombus screws: Steel, galvanized
- · Countersunk nuts: Steel, galvanized
- · Cover cap: Plastic PA, fiberglass reinforced
- · Insert: Zinc die-casting
- · Ring: Plastic PE

#### Color

- · Connector plate / Angle bracket: Aluminium-colored
- · Cover caps: Black or RAL 7042 (gray) upon request

#### Automatic Angle Bracket 40 lenght/cross







#### **Automatic Angle Bracket 40**



#### Automatic Angle Bracket 40 x 80



#### **Automatic Connector Plate 40** lenght/cross



**Automatic Connector Plate 120** 



Prices valid for all orders received until 31/12/2024

Contact us and learn more about our angle & connector technology. Leverage Lean principles by increasing efficiency, reducing waste, and conserving resources – the key factors that are crucial for a streamlined and high-performance system.

**CONTACT US NOW**