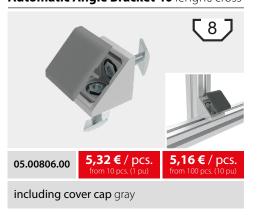

#### Automatic Angle Bracket 40 lenght/cross

#### **Automatic Angle Bracket 40**